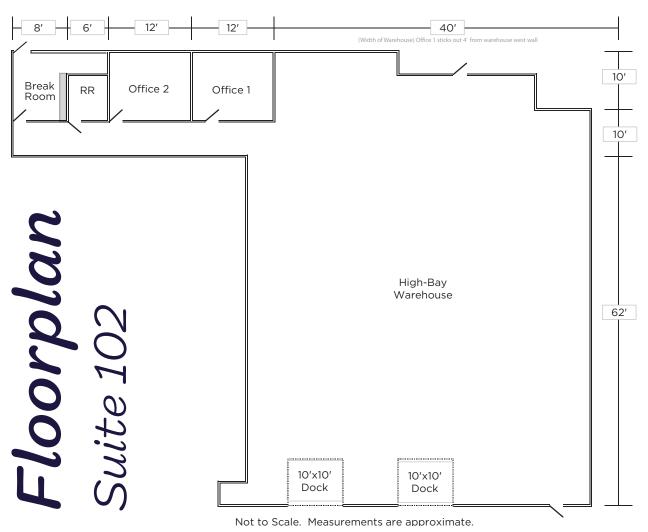

## 5,062 SF FOR LEASE AVAILABLE 6/1/25

**OFFICE/WAREHOUSE** IN THE GARDEN OF THE GODS CORRIDOR

COLORADO SPRINGS, CO 80919

BUILDING SIZE 35,750 SF

SPACE AVAILABLE 5,062 SF (Available 6/1/25)

800 AMP 480/277 3 PHASE

- Multiple Loading
- High Parking Ratio
- Ample Power
- Fully Conditioned

TOTAL SITE AREA 7.4 Acres

\$12.50 PSF/YR/NNN

HVAC FULLY CONDITIONED

LOADING
(2) 10' X 10'
DOCK-HIGHS

NNN \$4.27 PSF/YR (2025 Est.)

**PARKING** 8/1,000

**CLEAR HEIGHT** 20' WAREHOUSE

FIRE SUPPRESSION

**ZONING** OC HS CU

Nearby Amenities to include:
 Restaurants, Shopping, Hiking/Biking
 Trails & Garden of the Gods Park