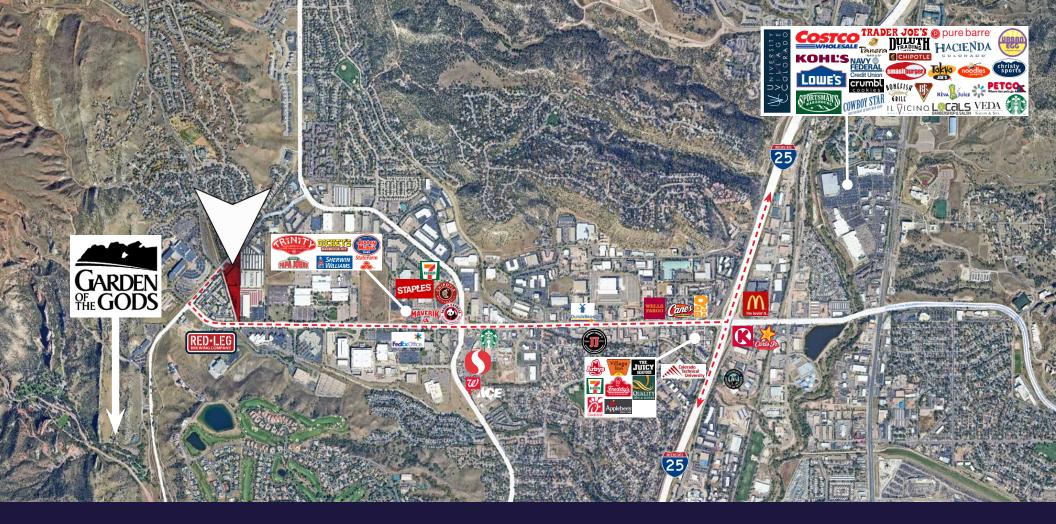

**CLEAR HEIGHT** 20' WAREHOUSE

FIRE SUPPRESSION

**ZONING** OC HS CU

Nearby Amenities to include:
 Restaurants, Shopping, Hiking/Biking
 Trails & Garden of the Gods Park