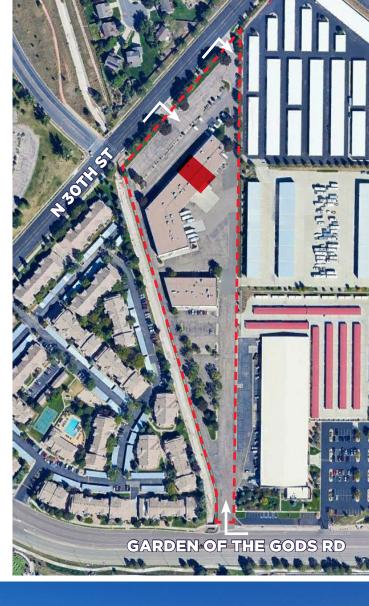

**CLEAR HEIGHT** 20' WAREHOUSE

FIRE SUPPRESSION

**ZONING** OC HS CU

Nearby Amenities to include:
 Restaurants, Shopping, Hiking/Biking
 Trails & Garden of the Gods Park